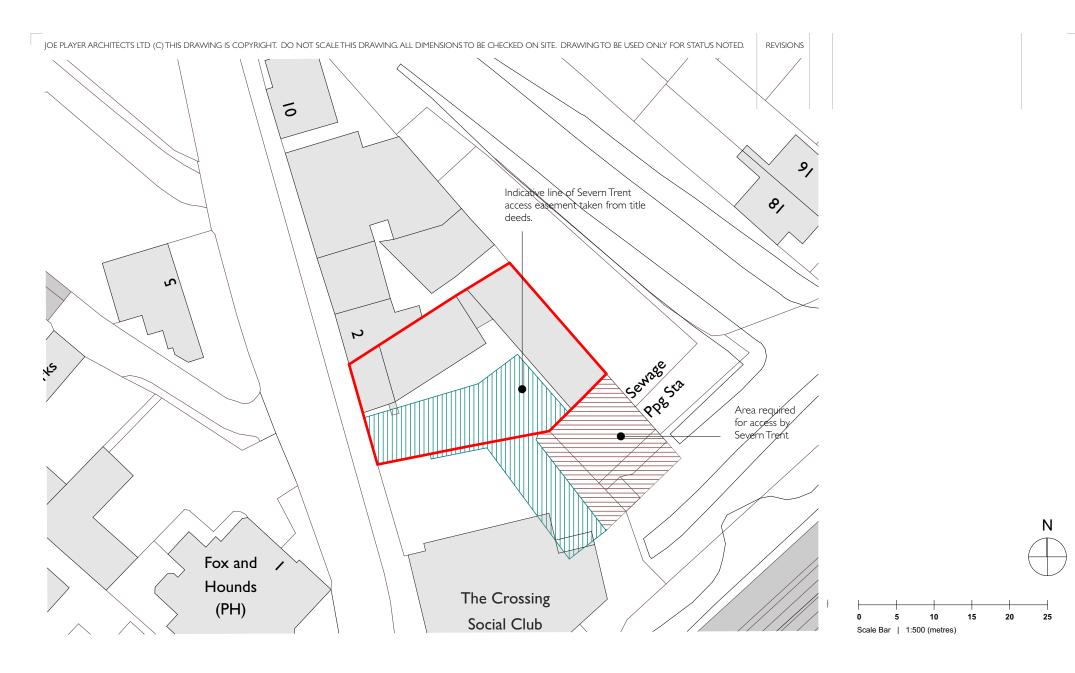

| JOE PLAYER ARCHITECTS                                                                                                   | JOBTITLE | Land at Station Road, Carlton | JOB REF_DWG NOREVISION | STATUS | SCALE | 1:500 | DRAWN   | LH |    |  |
|-------------------------------------------------------------------------------------------------------------------------|----------|-------------------------------|------------------------|--------|-------|-------|---------|----|----|--|
| Barn I Shackerdale Farm, Car Colston, Nottinghamshire, NG13 8JB<br>01949 21100 info@joeplayer.co.uk www.joeplayer.co.uk | DWGTITLE | Site Location Plan            | 19-130(02)001_         | Sketch | DATE  | April | CHECKED | JP | A4 |  |